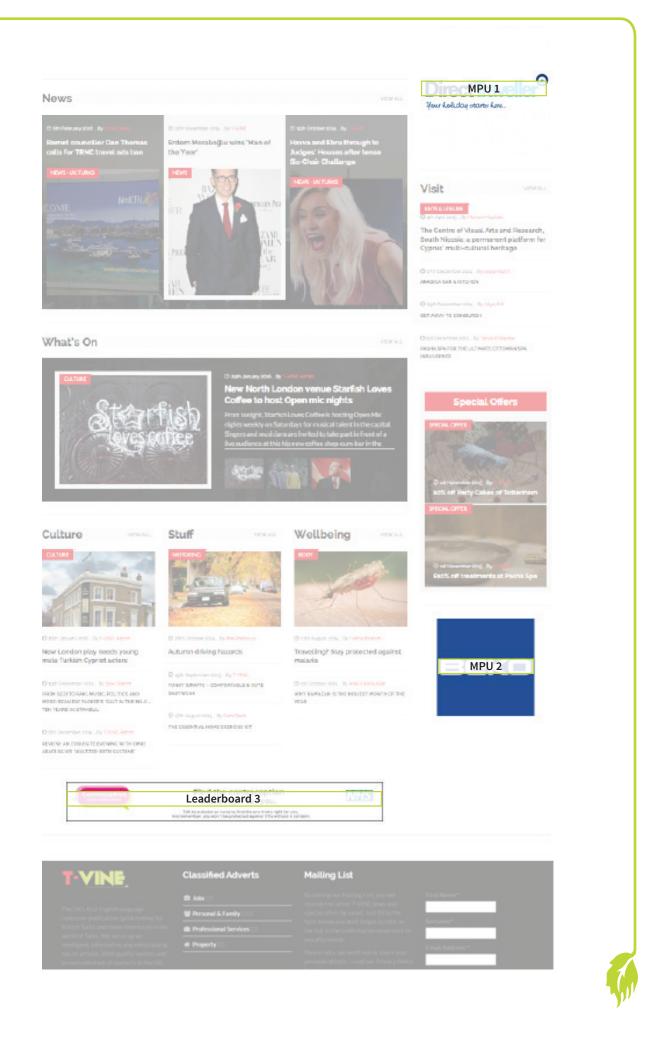

#### Digital advertising options on T-VINE.com – all prices for one month

| • | Leaderboard 1 (top banner) 728px w x 90px h                                | £1200 |
|---|----------------------------------------------------------------------------|-------|
| • | Top Slider featured story (above Top Stories) 1366px w x 400px h           | £600  |
| • | Skyscraper (tall banner on right side) 300px w x 600px h                   | £800  |
| • | Leaderboard 2 (middle top) 728px w x 90px h                                | £800  |
| • | Leaderboard 3 (middle lower, displayed on Home Page only) 728px w x 90px h | £400  |
| • | MPU 1 (upper right side banner) 300px w x 300px h                          | £600  |
| • | MPU 2 (lower right side banner) 300px w x 300px h                          | £400  |
| • | Video advert (home page)                                                   | £400  |

• All digital display spaces carry a maximum of two adverts, which alternate when the user refreshes the page or clicks through to another page.

• Digital formats for ads: RGB animated gif, jpg, and png. Single as well as infinitely looping banners are accepted. Maximum ad size 60kb.

### **T-VINE HOME PAGE WITH ADS MARKED OUT**