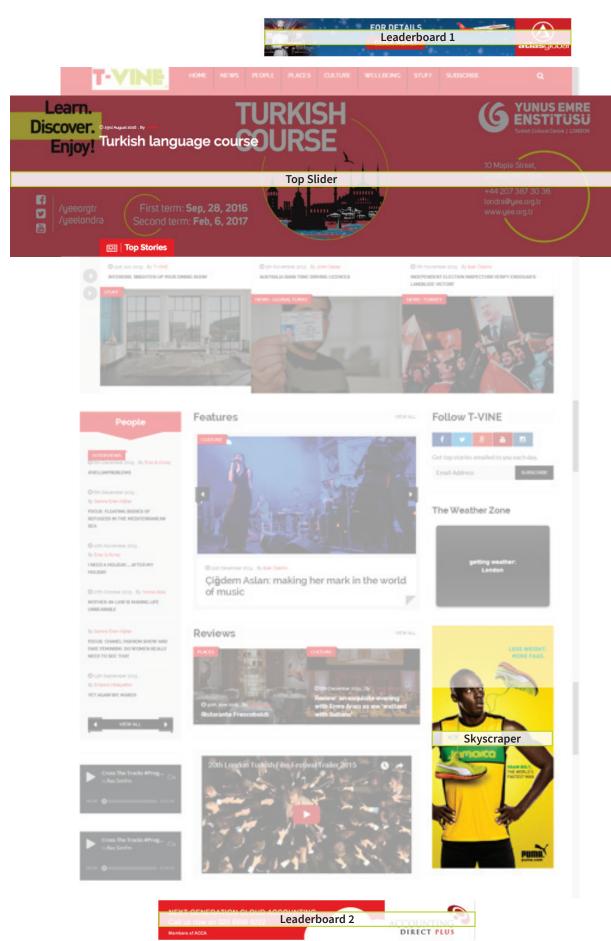

#### Digital advertising options on T-VINE.com – all prices for one month

| • | Leaderboard 1 (top banner) 728px w x 90px h                                | £1200 |
|---|----------------------------------------------------------------------------|-------|
| • | Top Slider featured story (above Top Stories) 1366px w x 400px h           | £600  |
| • | Skyscraper (tall banner on right side) 300px w x 600px h                   | £800  |
| • | Leaderboard 2 (middle top) 728px w x 90px h                                | £800  |
| • | Leaderboard 3 (middle lower, displayed on Home Page only) 728px w x 90px h | £400  |
| • | MPU 1 (upper right side banner) 300px w x 300px h                          | £600  |
| • | MPU 2 (lower right side banner) 300px w x 300px h                          | £400  |
| • | Video advert (home page)                                                   | £400  |

• All digital display spaces carry a maximum of two adverts, which alternate when the user refreshes the page or clicks through to another page.

• Digital formats for ads: RGB animated gif, jpg, and png. Single as well as infinitely looping banners are accepted. Maximum ad size 60kb.

### **T-VINE HOME PAGE WITH ADS MARKED OUT**