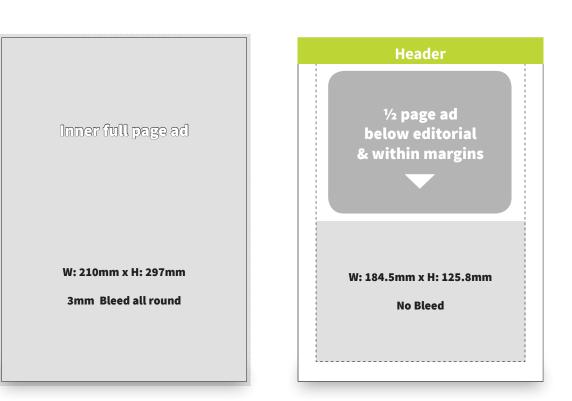

#### PRINT AD SIZES

| • Full page:                            | 210 mm (w) x 297 mm (h)   |
|-----------------------------------------|---------------------------|
| • Inside full page with white border:   | 184.5mm (w) x 271.6mm (h) |
| • 1/2 page:                             | 184.5mm (w) x 125.8mm (h) |
| <ul> <li>1/3 page landscape:</li> </ul> | 184.5mm (w) x 90mm (h)    |
| <ul> <li>1/3 page portrait:</li> </ul>  | 90mm (w) x 180.93mm (h)   |
| • 1/4 page:                             | 90mm (w) x 133.5mm (h)    |
|                                         |                           |