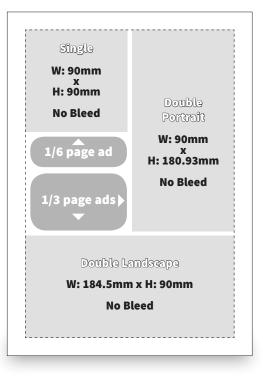

#### PRINT AD SIZES

| • Full page:                            | 210 mm (w) x 297 mm (h)   |
|-----------------------------------------|---------------------------|
| • Inside full page with white border:   | 184.5mm (w) x 271.6mm (h) |
| • 1/2 page:                             | 184.5mm (w) x 125.8mm (h) |
| <ul> <li>1/3 page landscape:</li> </ul> | 184.5mm (w) x 90mm (h)    |
| <ul> <li>1/3 page portrait:</li> </ul>  | 90mm (w) x 180.93mm (h)   |
| • 1/4 page:                             | 90mm (w) x 133.5mm (h)    |
|                                         |                           |