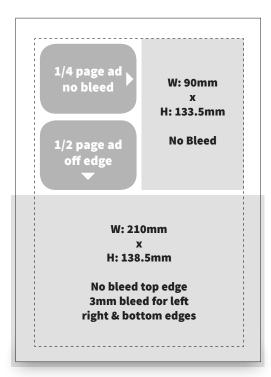

#### PRINT AD SIZES

| • Full page:                            | 210 mm (w) x 297 mm (h)   |
|-----------------------------------------|---------------------------|
| • Inside full page with white border:   | 184.5mm (w) x 271.6mm (h) |
| • 1/2 page:                             | 184.5mm (w) x 125.8mm (h) |
| <ul> <li>1/3 page landscape:</li> </ul> | 184.5mm (w) x 90mm (h)    |
| <ul> <li>1/3 page portrait:</li> </ul>  | 90mm (w) x 180.93mm (h)   |
| • 1/4 page:                             | 90mm (w) x 133.5mm (h)    |
|                                         |                           |